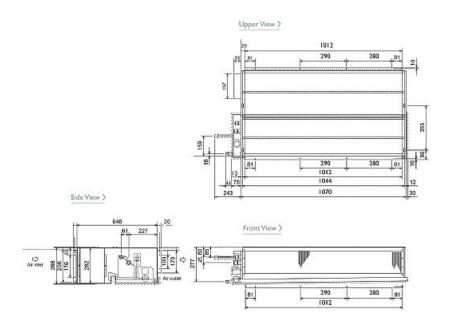

## Dimension

PEFY-P63VMM-E

Telephone: 01707 282880

Email: air.conditioning@meuk.mee.com Website: http://www.mitsubishielectric.co.uk/aircon

Mitsubishi Electric reserves the right to make any variation in technical specification to the equipment described, or to withdraw or replace products without prior notification or public announcement.